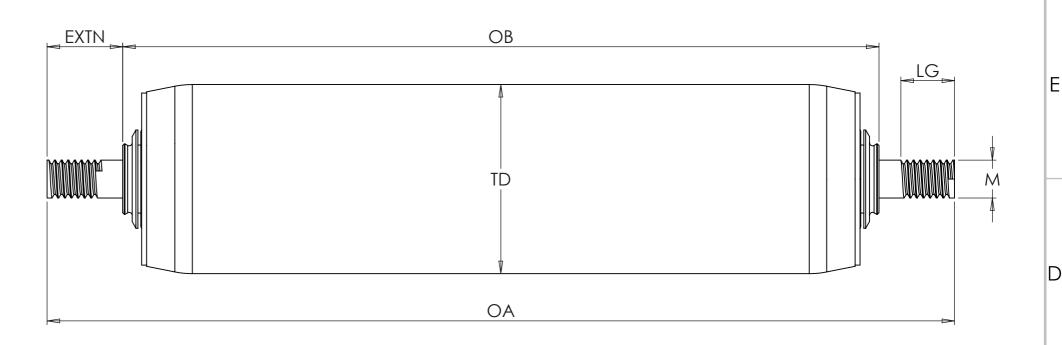

8 7 6 5 4 3 2

TD A M LG OB OA

## ORDER CODE: PR - XX - XX - AX5XXXX - XXX - XXX

PR1600 SERIES - MILD STEEL MALE THREADED AXLE GRAVITY ROLLER - GREASED BEARINGS

| DIMENSION | MEASUREMENT |
|-----------|-------------|
| TD        |             |
| А         |             |
| ОВ        |             |
| OA        |             |
| EXTN      |             |
| М         |             |
| LG        |             |

## PART CODE BREAKDOWN

PR = GREASED BEARINGS TD = TUBE DIA (E.G. 50) A = AXLE DIA (E.G. 10) AX5 = MALE THREADED AXLE M = THREAD SIZE (E.G. 10MM) LG = LENGTH OF THREAD (E.G 15MM) OB = OVER BEARING (E.G 400MM)

OA = OVER AXLE (E.G 440MM)

EXAMPLE: **PR-50-10-AX51015-400-440** FOR A Ø50 ROLLER WITH 10MM MALE THREADED AXLE WITH A THREAD SIZE OF M10 BY A LENGTH OF 15MM. WITH AN OVERBEARING LENGTH OF 400MM AND AN AXLE LENGTH OF 440MM