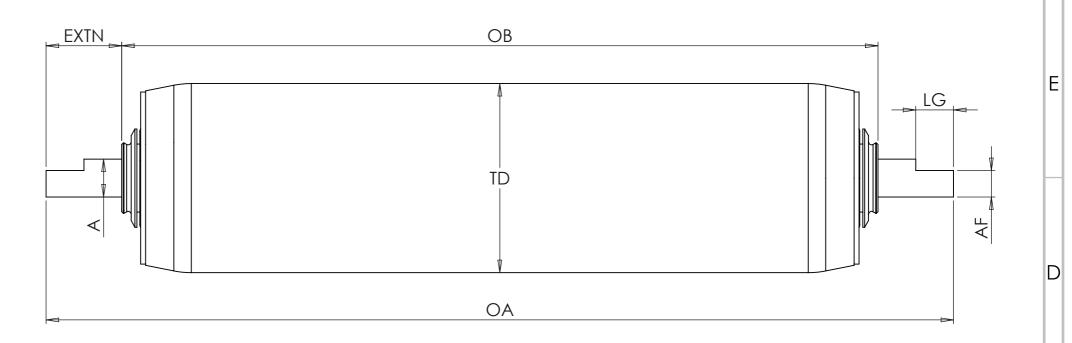

8 7 6 5 4 3 2

TD A AF LG OB OA

## ORDER CODE: PR - XX - XX - AX3XXXX - XXX - XXX

PR1600 SERIES - MILD STEEL D-FLATTED AXLE GRAVITY ROLLER - GREASED BEARINGS

| DIMENSION | MEASUREMENT |  |  |  |  |  |
|-----------|-------------|--|--|--|--|--|
| TD        |             |  |  |  |  |  |
| А         |             |  |  |  |  |  |
| ОВ        |             |  |  |  |  |  |
| OA        |             |  |  |  |  |  |
| EXTN      |             |  |  |  |  |  |
| AF        |             |  |  |  |  |  |
| LG        |             |  |  |  |  |  |

## PART CODE BREAKDOWN

PR = GREASED BEARINGS
TD = TUBE DIA (E.G. 50)
A = AXLE DIA (E.G. 10)
AX3 = D-FLATTED AXLE
AF = ACROSS FLAT (E.G. 8MM)
LG = LENGTH OF FLAT (E.G 15MM)
OB = OVER BEARING (E.G 400MM)
OA = OVER AXLE (E.G 440MM)

EXAMPLE: **PR-50-10-AX3815-400-440**FOR A Ø50 ROLLER WITH 10MM D-FLATTED AXLE WITH AN ACROSS FLATS MEASUREMENT OF 8MM AND FLAT LENGTH OF 15MM. WITH AN OVERBEARING LENGTH OF 400MM AND AN AXLE LENGTH OF 440MM